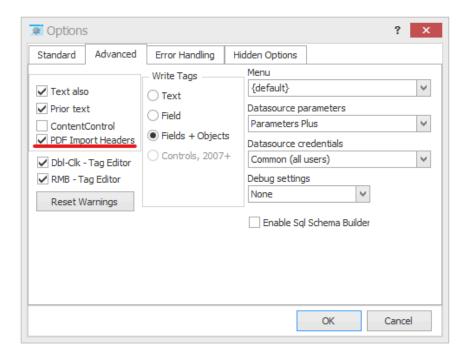

In some cases this functionality may not be desired. In Windward Designer this functionality can be disabled by unchecking the option "PDF Import Headers" in the options dialogue under the Advanced tab. Headers will no longer be added to PDF imports in any documents you generate using Windward Designer.